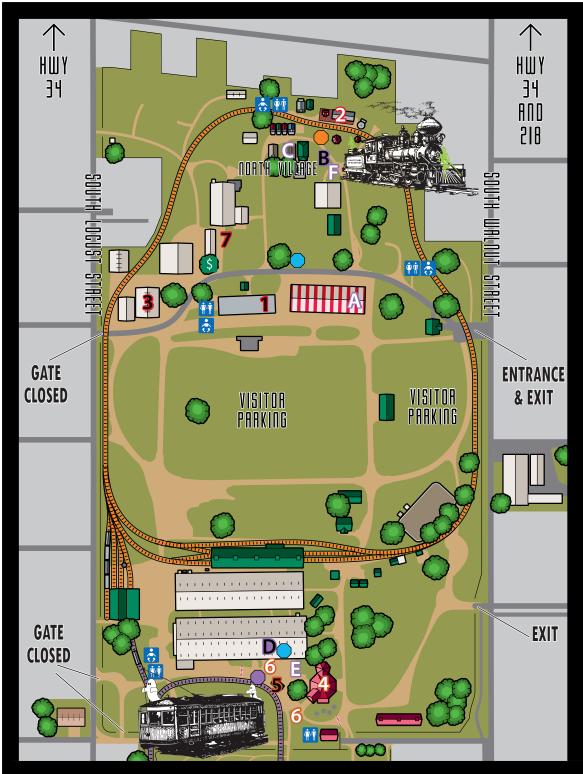

# N E S

- TRAIN ROUTE
- GHOST TRAINLOADING AREATROLLEY ROUTE
- HAUNTED TROLLEY LOADING AREA
- SHUTTLE BUS LOADING AREA
- RESTROOMS
- CHANGING TABLES
- S ATM

#### **ACTIVITIES**

- 1 Wristband Purchase Location at Grandstand
- 2 Ghost Train of No Return
- 3 Bouncy Houses
- 4 Haunted Carousel
- **5** Ghostly Trolley
- 6 Scott Amusements Carnival
- 7 Thrashers House of Terror (Separated Ticketed Event)

### **FOOD OPERATIONS**

- A Main Street Mount Pleasant
- **B** Old Fashion Kettle Corn
- **C** The Grange
- **E** Scott Carnival Food
- **D** Haunted Treats and Hot Drinks
- F Low N Slow BBQ